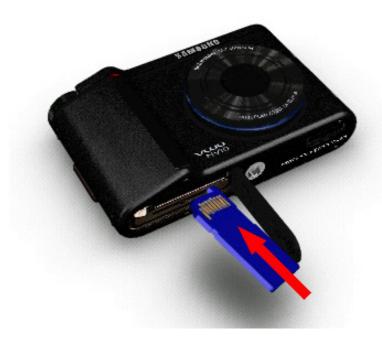

### **Storage**

- Media:
- · Internal Memory: About 20MB
- · External Memory (Optional) : SD (up to 2GB guaranteed)

SDHC Card (up to 4GB guaranteed)

MMC Plus (Up to 1GB, 4bit 20MHz)

- \* Internal Memory capacity is subject to change without prior notice.
- File Format : Still Image : JPEG (DCF), EXIF 2.21, DPOF 1.1, PictBridge 1.0