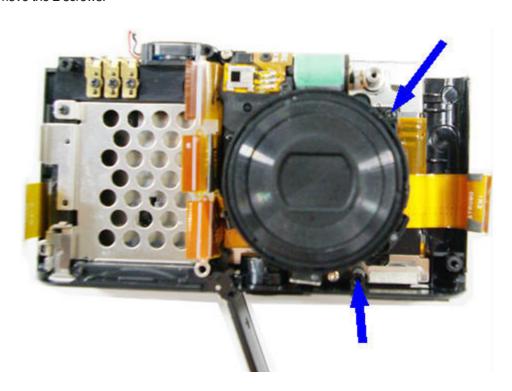

|

# ■ Disassembling the Camera

1. Remove the screw.



## 2. Remove the 4 screws.



#### 3. Remove the 4 screws.



#### 4. Remove the 2 screws.



## 5. Separate the Back Cover.



## 6. Separate the Front Cover.



Caution. Discharge Point: Discharge the main condenser as shown by the figure below.



7. ① Disconnect the PCB from the connector and ② unsolder the 3 wires (Blue, Black and Brown)



8. Separate the Top Cover Assy.



- 9. ① Separate 2 wires (Red and Black).
  - ② Separate 2 wires (Yellow and Black).
  - ③ Separate the 4 PCBs from their connector.



10. Remove the 3 screws and unsolder the connections to the battery.



## 11. Separate the Main PCB.



## 12. Remove the 3 screws.



## 13. Separate the Flash PCB.



## 14. Remove the 2 screws.





16. Separate the upper part of the smart touch PCB (fixed with double-sided tape) and remove 1 screw.



17. Disconnect the PCB from the connector.



## 18. Separate the smart touch PCB.



19. Separate the button PCB (fixed with double-sided tape).



## 20. Separate the button PCB.



## 21. Disconnect the PCB from the connector.



## 22. Separate the LCD ASSY.



## 23. Separate the ZOOM switch PCB (fixed by double-sided tape).



## 24. Disassemble the main body.



# ■ Disassembling the Barrel

1. Remove the 3 screws.



## 2. Separate the CCD PCB.



3. Unsolder the shutter PCB and remove the 3 screws.



4. Disassemble the Lens Base Assy.



5. Remove 1 screw fixing the shutter PCB.



6. Separate the Outer Guide Barrel on the basis of the read part circled in red as shown bel