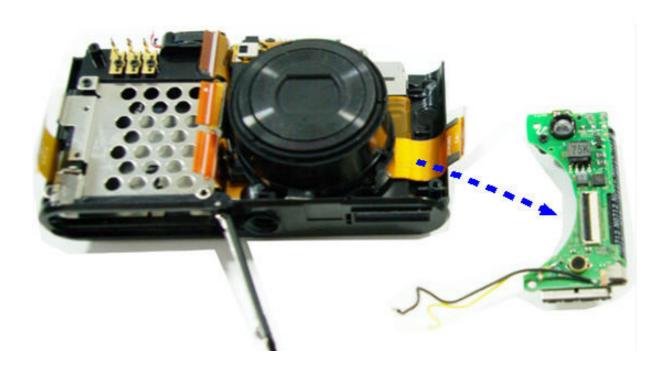

|

# ■ Disassembling the Camera

1. Remove the screw.



## 2. Remove the 4 screws.



#### 3. Remove the 4 screws.



#### 4. Remove the 2 screws.



## 5. Separate the Back Cover.



## 6. Separate the Front Cover.



Caution. Discharge Point: Discharge the main condenser as shown by the figure below.



7. ① Disconnect the PCB from the connector and ② unsolder the 3 wires (Blue, Black and Brown)



8. Separate the Top Cover Assy.



- 9. ① Separate 2 wires (Red and Black).
  - ② Separate 2 wires (Yellow and Black).
  - ③ Separate the 4 PCBs from their connector.



10. Remove the 3 screws and unsolder the connections to the battery.



## 11. Separate the Main PCB.



## 12. Remove the 3 screws.



## 13. Separate the Flash PCB.



## 14. Remove the 2 screws.





16. Separate the upper part of the smart touch PCB (fixed with double-sided tape) and remove 1 screw.



17. Disconnect the PCB from the connector.



## 18. Separate the smart touch PCB.



19. Separate the button PCB (fixed with double-sided tape).



## 20. Separate the button PCB.



## 21. Disconnect the PCB from the connector.



## 22. Separate the LCD ASSY.



## 23. Separate the ZOOM switch PCB (fixed by double-sided tape).



## 24. Disassemble the main body.



# ■ Disassembling the Barrel

1. Remove the 3 screws.



## 2. Separate the CCD PCB.



3. Unsolder the shutter PCB and remove the 3 screws.



4. Disassemble the Lens Base Assy.



5. Remove 1 screw fixing the shutter PCB.



6. Separate the Outer Guide Barrel on the basis of the read p