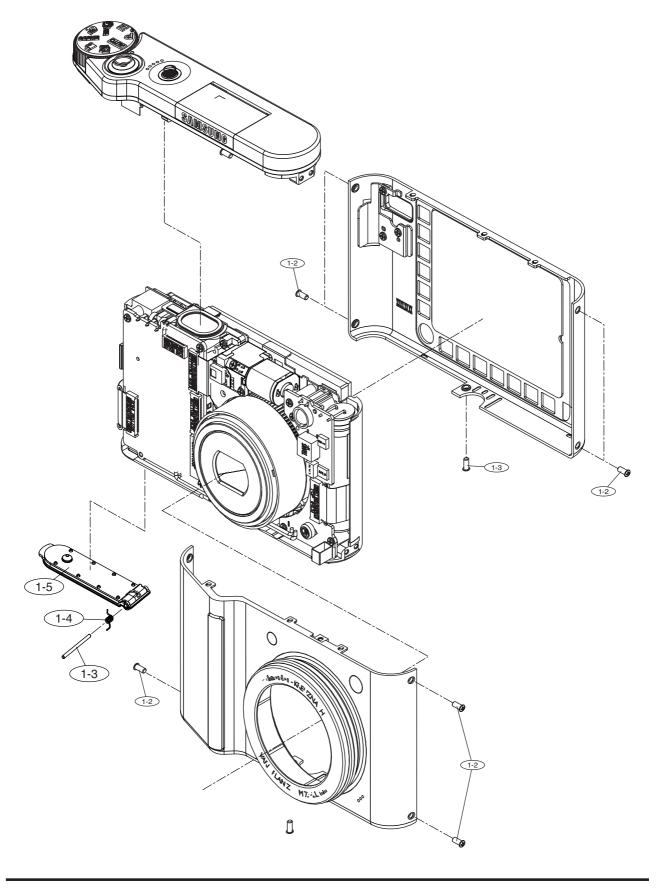

# 1. MAIN ASSEMBLY

# 8. PACKING ITEM

| Fig No. | Old Parts Code | New Parts Code | Parts Name               | Q'ty | Supply   | Remarks                         |
|---------|----------------|----------------|--------------------------|------|----------|---------------------------------|
|         |                |                | 1. MAIN ASSEMBLY         |      | <b>.</b> |                                 |
| 1-1     | Q6003049101A   | 6003-001677    | SCREW 1435(T)            | 1    | Х        | <br>                            |
| 1-2     | Q6003049101A   | 6003-001677    | SCREW 1435(T)            | 9    | Χ        | <del> </del><br> <br> <br> <br> |
| 1-3     | Q7411124001A   | AD61-03530A    | BATTERY HINGE            | 1    | 0        | <br> <br> <br> <br>             |
| 1-4     | Q6107068901A   | 6107-001433    | BATTERY HINGE SPRING     | 1    | 0        |                                 |
| 4 [     | Q9007293901A   | AD97-14768A    | BATTERY_COVER_ASSY       | 1    | 0        | BLACK                           |
| 1–5     | Q9007293901B   | AD97-14770A    | BATTERY_COVER_ASSY       | 1    | 0        | SILVER                          |
|         |                |                | 2. BODY ASSEMBLY1        |      |          |                                 |
| 2-1     | Q9008125101A   | AD92-00429A    | MAIN_PCB_ASSY            | 1    | 0        |                                 |
| 2-2     | Q9761173512    | 6003-001691    | SCREW                    | 3    | Χ        | <br> <br> <br>                  |
| 2-3     | Q4102016401A   | AD41-01048A    | 24PIN CONNECT FPCB       | 1    | 0        |                                 |
| 2-4     | Q9761175012    | 6003-001695    | SCREW                    | 2    | Χ        | <del> </del><br> <br> <br> <br> |
| 2-5     | Q6001023001A   | 6001-002163    | SCREW                    | 1    | Χ        | <br> <br> <br> <br>             |
| 2-6     | Q9008108901A   | AD92-00299A    | REMOCON FPCB ASSY        | 1    | 0        | †<br> <br> <br> <br> <br>       |
| 2-7     | Q9008123001A   | AD92-00406A    | STROBO_PCB_ASSY          | 1    | 0        |                                 |
| 2-8     | Q9761173012    | 6003-001688    | SCREW                    | 1    | Χ        | <br> <br> <br> <br>             |
| 2-9     | Q9611173007    | 6002-001419    | SCREW                    | 2    | Χ        |                                 |
| 0 10    | Q9008123201A   | AD92-00408A    | SUB_PCB_ASSY             | 1    | 0        | BLACK                           |
| 2–10    | Q9008123201B   | AD92-00409A    | SUB_PCB_ASSY             | 1    | 0        | SILVER                          |
| 2-11    | Q4101038001A   | AD41-00969A    | SUB CONNECTION FPCB      | 1    | 0        |                                 |
| 2-12    | Q9001130301A   | AD97-13899A    | LCD_AUO_ASSY             | 1    | 0        | <br> <br> <br> <br>             |
| 2-13    | Q9006018701A   | AD97-14024A    | TACT_BUTTON_ASSY         | 1    | 0        |                                 |
| 2-14    | Q7307008501A   | AD73-00239A    | BUTTON RUBBER            | 1    | 0        |                                 |
| 0 15    | Q9006018601A   | AD97-14021A    | TOUCH_BUTTON_ASSY        | 1    | 0        | BLACK                           |
| 2–15    | Q9006018601B   | AD97-14023A    | TOUCH_BUTTON_ASSY        | 1    | 0        | SILVER                          |
| 2-16    | Q6031000901A   | 6031-001624    | SLIDE BUTTON FPCB WASHER | 1    | 0        | <br>                            |
| 2-17    | Q6001017701A   | 6001-002133    | SCREW                    | 1    | Χ        |                                 |
| 2-18    | Q7409243401A   | AD63-02032A    | SHIELD FOAM C            | 1    | 0        |                                 |
| 2-19    | Q7409302001A   | AD63-02350A    | TOP SHIELD FOAM          | 1    | 0        |                                 |
| 2-20    | Q7409243501A   | AD63-02033A    | SHIELD FOAM E            | 2    | 0        |                                 |
| 2-21    | Q7409291301A   | AD63-02282A    | REMOCON FPCB TAPE        | 1    | Χ        |                                 |
| 2-22    | Q3001001701A   | 3001-002319    | SPEAKER                  | 1    | 0        |                                 |
| 2-23    | Q2904003702A   | AD63-01247A    | IR CUT FILTER            | 1    | 0        |                                 |
| 2-24    | Q7309053701A   | AD63-01915A    | IR CUSHION               | 1    | 0        | r                               |