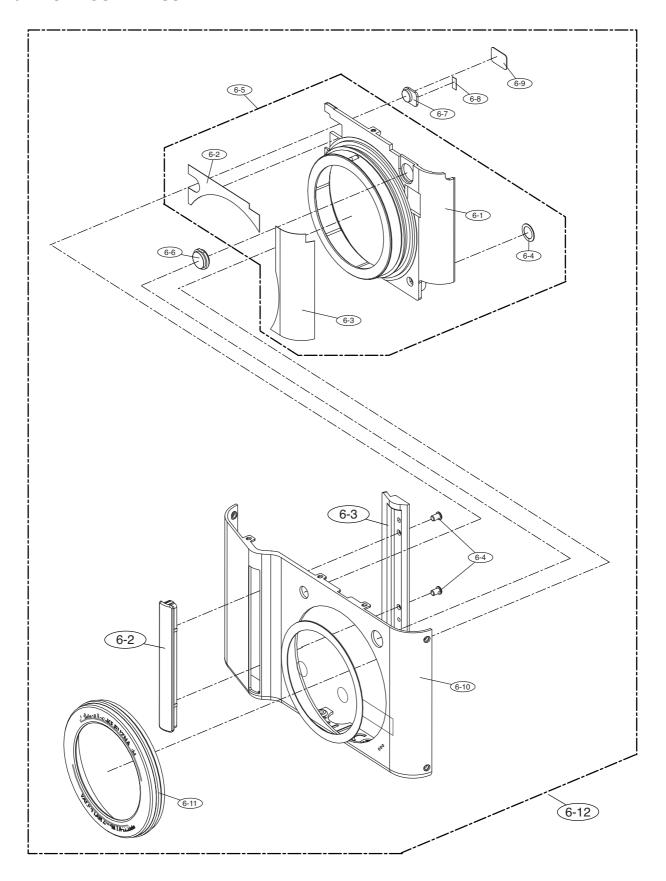

# **6. FRONT COVER ASSEMBLY**

# 7. BACK COVER ASSEMBLY

# 8. PACKING ITEM

| Fig No. | Old Parts Code | New Parts Code | Parts Name               | Q'ty | Supply   | Remarks                         |
|---------|----------------|----------------|--------------------------|------|----------|---------------------------------|
|         |                |                | 1. MAIN ASSEMBLY         |      | <b>.</b> |                                 |
| 1-1     | Q6003049101A   | 6003-001677    | SCREW 1435(T)            | 1    | Х        | <br>                            |
| 1-2     | Q6003049101A   | 6003-001677    | SCREW 1435(T)            | 9    | Χ        | <del> </del><br> <br> <br> <br> |
| 1-3     | Q7411124001A   | AD61-03530A    | BATTERY HINGE            | 1    | 0        | <br> <br> <br> <br>             |
| 1-4     | Q6107068901A   | 6107-001433    | BATTERY HINGE SPRING     | 1    | 0        |                                 |
| 4 [     | Q9007293901A   | AD97-14768A    | BATTERY_COVER_ASSY       | 1    | 0        | BLACK                           |
| 1–5     | Q9007293901B   | AD97-14770A    | BATTERY_COVER_ASSY       | 1    | 0        | SILVER                          |
|         |                |                | 2. BODY ASSEMBLY1        |      |          |                                 |
| 2-1     | Q9008125101A   | AD92-00429A    | MAIN_PCB_ASSY            | 1    | 0        |                                 |
| 2-2     | Q9761173512    | 6003-001691    | SCREW                    | 3    | Χ        | <br> <br> <br>                  |
| 2-3     | Q4102016401A   | AD41-01048A    | 24PIN CONNECT FPCB       | 1    | 0        |                                 |
| 2-4     | Q9761175012    | 6003-001695    | SCREW                    | 2    | Χ        | <del> </del><br> <br> <br> <br> |
| 2-5     | Q6001023001A   | 6001-002163    | SCREW                    | 1    | Χ        | <br> <br> <br> <br>             |
| 2-6     | Q9008108901A   | AD92-00299A    | REMOCON FPCB ASSY        | 1    | 0        | †<br> <br> <br> <br> <br>       |
| 2-7     | Q9008123001A   | AD92-00406A    | STROBO_PCB_ASSY          | 1    | 0        |                                 |
| 2-8     | Q9761173012    | 6003-001688    | SCREW                    | 1    | Χ        | <br> <br> <br> <br>             |
| 2-9     | Q9611173007    | 6002-001419    | SCREW                    | 2    | Χ        |                                 |
| 0 10    | Q9008123201A   | AD92-00408A    | SUB_PCB_ASSY             | 1    | 0        | BLACK                           |
| 2–10    | Q9008123201B   | AD92-00409A    | SUB_PCB_ASSY             | 1    | 0        | SILVER                          |
| 2-11    | Q4101038001A   | AD41-00969A    | SUB CONNECTION FPCB      | 1    | 0        |                                 |
| 2-12    | Q9001130301A   | AD97-13899A    | LCD_AUO_ASSY             | 1    | 0        | <br> <br> <br> <br>             |
| 2-13    | Q9006018701A   | AD97-14024A    | TACT_BUTTON_ASSY         | 1    | 0        |                                 |
| 2-14    | Q7307008501A   | AD73-00239A    | BUTTON RUBBER            | 1    | 0        |                                 |
| 0 15    | Q9006018601A   | AD97-14021A    | TOUCH_BUTTON_ASSY        | 1    | 0        | BLACK                           |
| 2–15    | Q9006018601B   | AD97-14023A    | TOUCH_BUTTON_ASSY        | 1    | 0        | SILVER                          |
| 2-16    | Q6031000901A   | 6031-001624    | SLIDE BUTTON FPCB WASHER | 1    | 0        | <br>                            |
| 2-17    | Q6001017701A   | 6001-002133    | SCREW                    | 1    | Χ        |                                 |
| 2-18    | Q7409243401A   | AD63-02032A    | SHIELD FOAM C            | 1    | 0        |                                 |
| 2-19    | Q7409302001A   | AD63-02350A    | TOP SHIELD FOAM          | 1    | 0        |                                 |
| 2-20    | Q7409243501A   | AD63-02033A    | SHIELD FOAM E            | 2    | 0        |                                 |
| 2-21    | Q7409291301A   | AD63-02282A    | REMOCON FPCB TAPE        | 1    | Χ        |                                 |
| 2-22    | Q3001001701A   | 3001-002319    | SPEAKER                  | 1    | 0        |                                 |
| 2-23    | Q2904003702A   | AD63-01247A    | IR CUT FILTER            | 1    | 0        |                                 |
| 2-24    | Q7309053701A   | AD63-01915A    | IR CUSHION               | 1    | 0        | r                               |