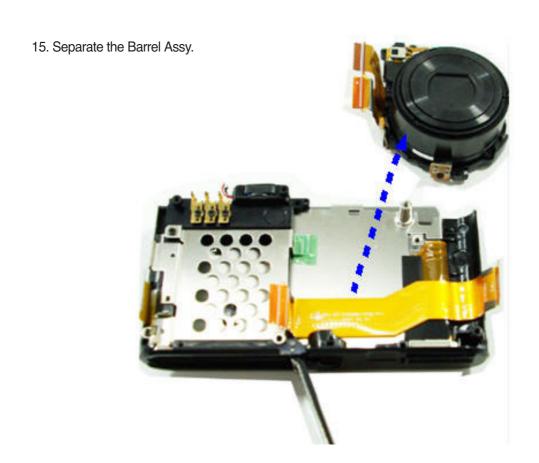

|

# ■ Disassembling the Camera

1. Remove the screw.



## 2. Remove the 4 screws.



#### 3. Remove the 4 screws.



#### 4. Remove the 2 screws.



## 5. Separate the Back Cover.



## 6. Separate the Front Cover.



Caution. Discharge Point: Discharge the main condenser as shown by the figure below.



7. ① Disconnect the PCB from the connector and ② unsolder the 3 wires (Blue, Black and Brown)



8. Separate the Top Cover Assy.



- 9. ① Separate 2 wires (Red and Black).
  - ② Separate 2 wires (Yellow and Black).
  - ③ Separate the 4 PCBs from their connector.



10. Remove the 3 screws and unsolder the connections to the battery.



## 11. Separate the Main PCB.



## 12. Remove the 3 screws.



## 13. Separate the Flash PCB.



## 14. Remove the 2 screws.





16. Separate the upper part of the smart touch PCB (fixed with double-sided tape) and remove 1 screw.



17. Disconnect the PCB from the connector.



## 18. Separate the smart touch PCB.



19. Separate the button PCB (fixed with double-sided tape).



## 20. Separate the button PCB.



## 21. Disconnect the PCB from the connector.



## 22. Separate the LCD ASSY.



## 23. Separate the ZOOM switch PCB (fixed by double-sided tape).



## 24. Disassemble the main body.



# ■ Disassembling the Barrel

1. Remove the 3 screws.



## 2. Separate the CCD PCB.



3. Unsolder the shutter PCB and remove the 3 screws.



4. Disassemble the Lens Base Assy.



5. Remove 1 screw fixing the shutter PCB.



6. Separate the Outer Guide Barrel on the basis of the read part circled in red as shown below