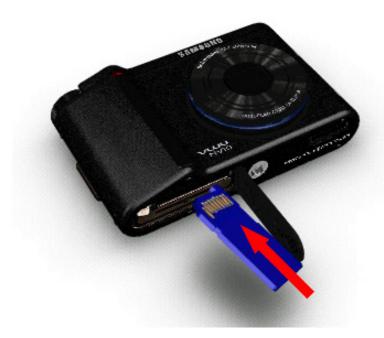

### **Storage**

- Media:
- · Internal Memory: About 20MB
- · External Memory (Optional) : SD (up to 2GB guaranteed)

SDHC Card (up to 4GB guaranteed)

MMC Plus (Up to 1GB, 4bit 20MHz)

- \* Internal Memory capacity is subject to change without prior notice.
- File Format : Still Image : JPEG (DCF), EXIF 2.21, DPOF 1.1, PictBridge 1.0